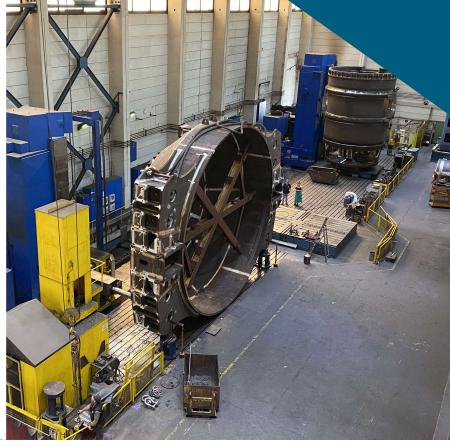

## "DILEB FULL SERVICE"

- Material procurement according customer's specification including cast and forged parts
- Welding construction (EXC3) including non-destructive testing (PT, MT & UT)
- Mechanical fabrication up to 36 m length
- Logistics & transport